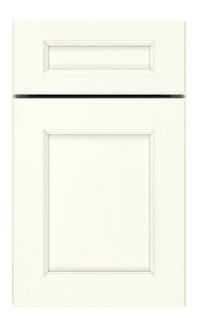

## SPECTRA

Full overlay • Transitional • 3" Rail • 5-Piece drawer front

Snow

Mantra cabinets have a five year limited warranty. For terms & conditions, please visit mantracabinets.com/warranty. Styles, product availability and construction may vary slightly from those shown due to material availably and/or design evolution. Specifications are subject to change without notice. Our customer service team is available if your design requires verification of product availability and specifications. Product photography and illustration have been reproduced as accurately as printing technologies permit. To ensure highest satisfaction, we strongly recommend you view an actual sample for best color, wood grain and finish representation.