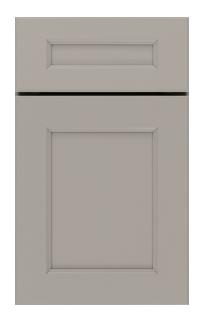

## SPECTRA

Full overlay • Transitional • 3" Rail • 5-Piece drawer front

Snow

Mantra cabinets have a five year limited warranty. For terms & conditions, please visit mantracabinets.com/warranty. Styles, product availability and construction may vary slightly from those shown due to material availably and/or design evolution. Specifications are subject to change without notice. Our customer service team is available if your design requires verification of product availability and specifications. Product photography and illustration have been reproduced as accurately as printing technologies permit. To ensure highest satisfaction, we strongly recommend you view an actual sample for best color, wood grain and finish representation.