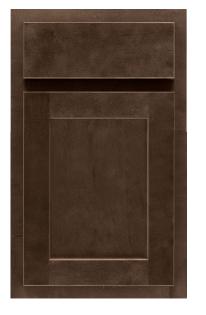

Partial overlay • Shaker • 21/4" Rail • Slab drawer front

Bark

Snow

Mantra cabinets have a five year limited warranty. For terms & conditions, please visit mantracabinets.com/warranty. Styles, product availability and construction may vary slightly from those shown due to material availably and/or design evolution. Specifications are subject to change without notice. Our customer service team is available if your design requires verification of product availability and specifications. Product photography and illustration have been reproduced as accurately as printing technologies permit. To ensure highest satisfaction, we strongly recommend you view an actual sample for best color, wood grain and finish representation.