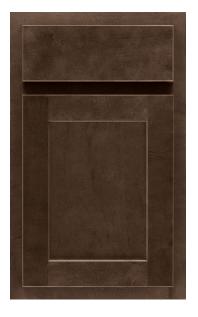

Partial overlay • Shaker • 21/4" Rail • Slab drawer front

Bark

Snow

Mantra cabinets have a five year limited warranty. For terms & conditions, please visit mantracabinets.com/warranty. Styles, product availability and construction may vary slightly from those shown due to material availably and/or design evolution. Specifications are subject to change without notice. Our customer service team is available if your design requires verification of product availability and specifications. Product photography and illustration have been reproduced as accurately as printing technologies permit. To ensure highest satisfaction, we strongly recommend you view an actual sample for best color, wood grain and finish representation.