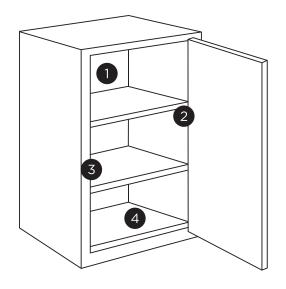

## **QUALITY ABOVE**

We strive to deliver beyond your expectations. That's why popular features like all-plywood construction and soft-close come standard with every Mantra cabinet.

- 1/2" Plywood ends, 3/8" top, back, and bottom
- 2 Soft-closing, 6-way adjustable hinges
- 3/4" Hardwood frame, doors and drawer fronts
- 4 Natural interior

- 5 5/8" Solid wood dovetail drawer box
- 6 Soft-closing, under-mount, full-extension drawer guides
- 7 Matching exterior
- 8 3/4" Natural plywood adjustable shelves
- 9 3/4" Plywood I-beam braces

mantracabinets.com