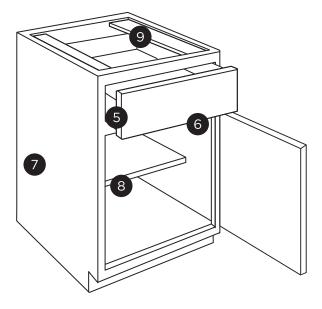

- 5 5/8" Solid wood dovetail drawer box
- 6 Soft-closing, under-mount, full-extension drawer guides
- 7 Matching exterior
- 8 3/4" Natural plywood adjustable shelves
- 9 3/4" Plywood I-beam braces

mantracabinets.com