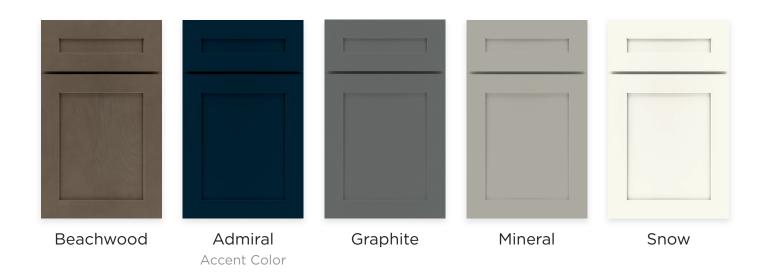

## OMNI

Full overlay • Shaker • 21/4" Rail • 5-Piece drawer front

Part of the MasterBrand® Family

Mantra cabinets have a five year limited warranty. For terms & conditions, please visit mantracabinets.com/warranty. Styles, product availability and construction may vary slightly from those shown due to material availably and/or design evolution. Specifications are subject to change without notice. Our customer service team is available if your design requires verification of product availability and specifications. Product photography and illustration have been reproduced as accurately as printing technologies permit. To ensure highest satisfaction, we strongly recommend you view an actual sample for best color, wood grain and finish representation.