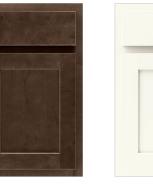

# CLASSIC

Bark

Snow

Partial overlay • Shaker • 2-1/4" Raill • Slab drawer front

OUR COMMITMENT TO YOU