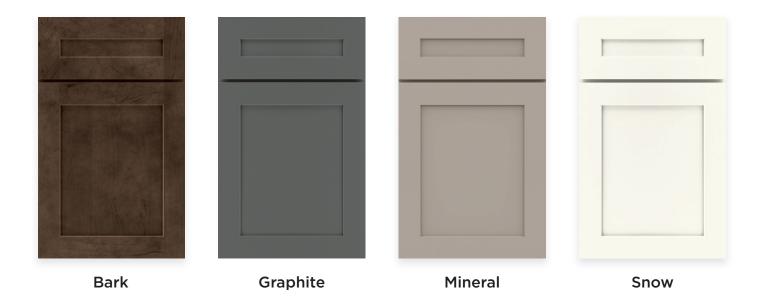

Full overlay • Shaker • 21/4" Rail • 5-Piece drawer front

mantracabinets.com

Mantra cabinets have a five year limited warranty. For terms & conditions, please visit mantracabinets.com/warranty. Styles, product availability and construction may vary slightly from those shown due to material availably and/or design evolution. Specifications are subject to change without notice. Our customer service team is available if your design requires verification of product availability and specifications. Product photography and illustration have been reproduced as accurately as printing technologies permit. To ensure highest satisfaction, we strongly recommend you view an actual sample for best color, wood grain and finish representation.